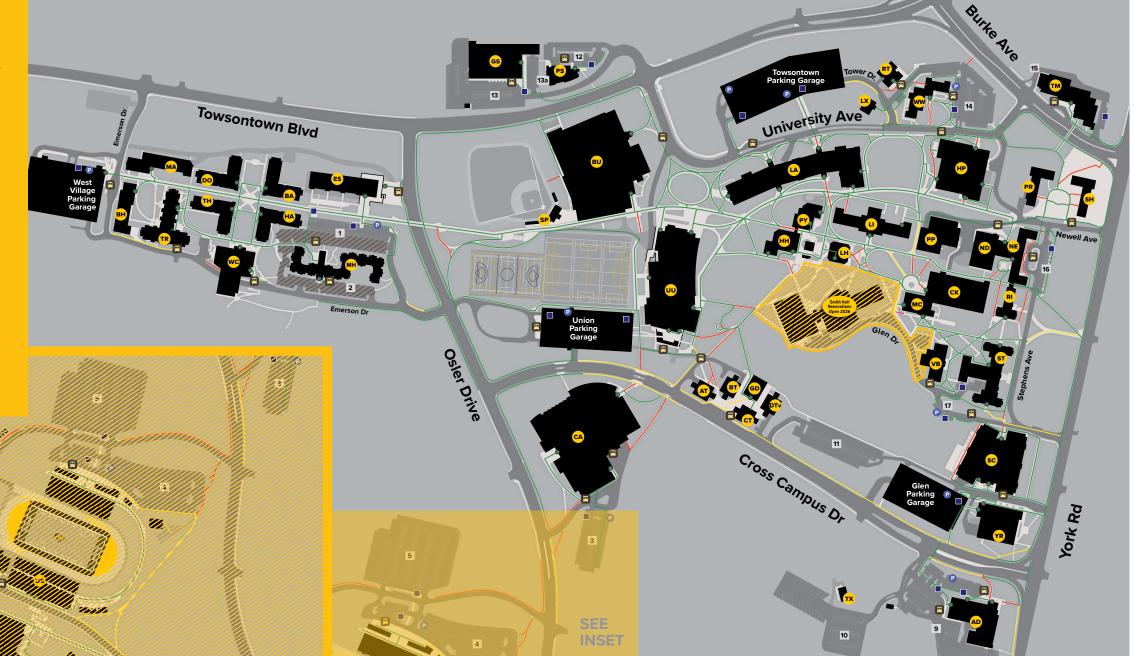

#### **LEGEND**

Accessible Entrance

#### **CAMPUS ACCESSIBILITY**

Accessible paths and walks with no obstructions. These routes are generally connected to designated accessible parking lots and building entrances.

Surfaces may not be suited for wheelchair travel and will require stronger individuals to navigate routes. Usually, there are no intermediate rest areas.

No accessibility for wheelchair travel. Individuals with limited stamina will find these routes too difficult. Grade changes are too steep, surfaces are rough and there are dead ends and other obstructions.

Please note: Routes shown are subject to change depending on campus construction and/or any maintenance work. Posted parking restrictions at each lot take priority over printed material

#### **ACADEMIC AND ADMINISTRATIVE BUILDINGS**

Administration

AΗ Auburn House

BU Burdick

CA Center for the Arts

CC Child Care Center

CK Cook Library

Enrollment Services

FF Field Hockey Field

FH Field House

GS General Services

HH Hawkins Health Professions

LH Lecture Hall

College of Liberal Arts LA

Linthicum

Landscape Services

MC. Media Center

PA South Campus Pavilion

Power Plant

Public Safety Psychology

PY SB Softball Field

Science Complex SF Soccer Field

SP Schuerholz Park

ST Stephens

TA SECU Arena

TC Towson Center

TN Tennis Courts

Transportation Annex TX

Johnny Unitas® Stadium

UU University Union

Van Bokkelen

VB

WC West Village Commons

WW Health & Counseling Centers at Ward & West

Yingling Practice Field

7800 York Road

### **RESIDENCE AND DINING BUILDINGS**

AT Glen A

BA Barton

BH Barnes

BTGlen B

CT Glen C DO Douglass

DT Glen D

GD Glen Dining

HA Harris

MA Marshall

MH Millennium

NE

ND Newell Dining

PR Prettyman

RT Residence Tower

RI Richmond

SH Scarborough

TH Tubman

TM The Residences at

10 West Burke Avenue

TR Towson Run