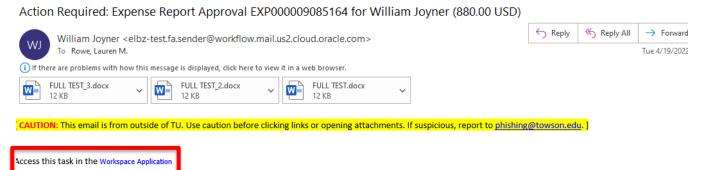

**NOTE:** If you have an expense report to approve, you will also receive an email. From that email, you can approve or reject the expense report. At the top of the email, it says **"Access this task in the Workspace Application"**. Clicking the **Workspace Application link** will route you to Stratus. The recommended approval method is to click the link in the email and follow the below steps in Stratus.