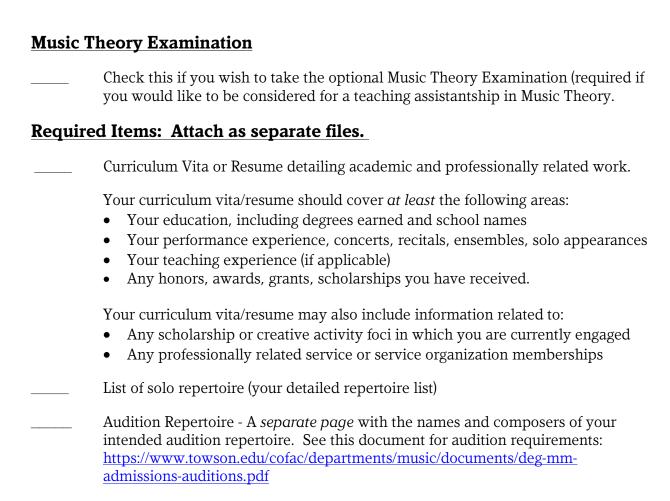

|
| Semester in which you will enroll: (i.e. Fall 2025)                                                    |                                          |
| Degree Program (select one from the drop down)                                                         |                                          |
| List your specific instrument, voice (and voice type). Composition stin which you are most proficient. | udents also list the instrument or voice |
| Primary Instrument or Voice type (required)                                                            |                                          |
| Secondary instrument(s) [optional]                                                                     |                                          |

## Continued...